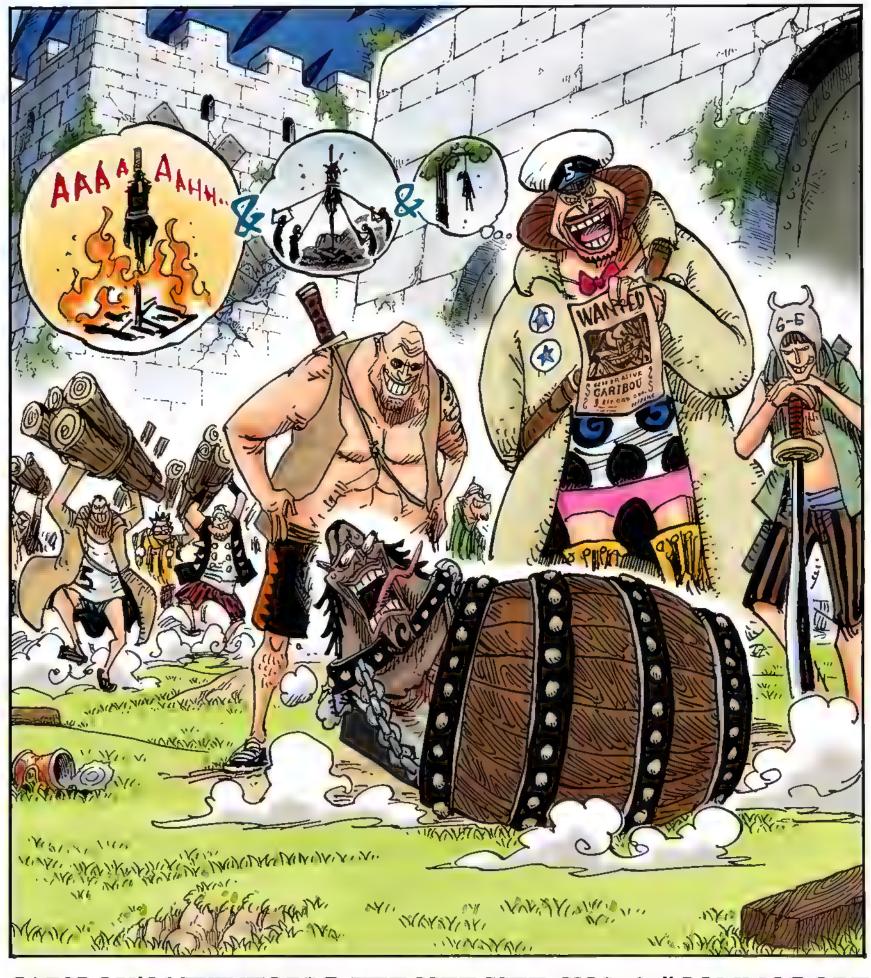

#### Story · あらすじ・

2年の修業を経て、シャボンディ諸島に再集結を果たした麦わらの一味。彼らは魚人 島を経て、遂に最後の海、、新世界、へと辿り着く!!

上陸したPH島は、かつて政府の研究施設があり、今は賞金首となったシーザーが支配していた。そこへ、七武海になったロー、麦わらの一味と、それを追ってきた海軍がノ